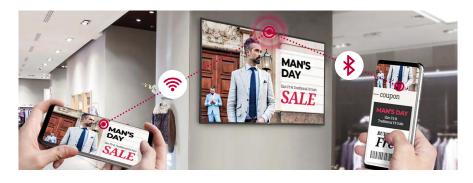

### **Content Sharing**

Content Mirroring among devices is more convenient on a Wi-Fi network.

#### Real-time Promotion

With Beacon and BLE (Bluetooth Low Energy), shop managers can provide coupons and information in real-time.