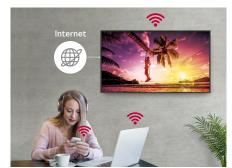

#### Wireless Solution

The UL3G series operates as a virtual router which can be a wireless access point for mobile devices.