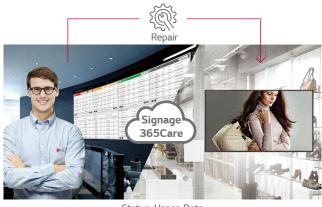

# Real-time Care Service with LG Signage365Care

The maintenance gets easier and faster with an optional service Signage365Care\*, a cloud service solution provided by LG service. It remotely manages status of displays in client workplaces for fault diagnosis and remote-control services, ensuring the stable operation of a client's business.

\* The availability of "Signage365Care" service can differ by region, so please contact the LG sales representative in your region for further details.