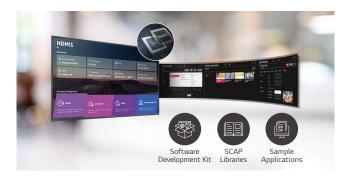

## High Performance SoC with webOS

Built-in SoC can execute several tasks at once while providing smooth content playback without the need for a media player. Also, the LG webOS smart signage platform enhances user convenience with intuitive GUI and simple app development tools.