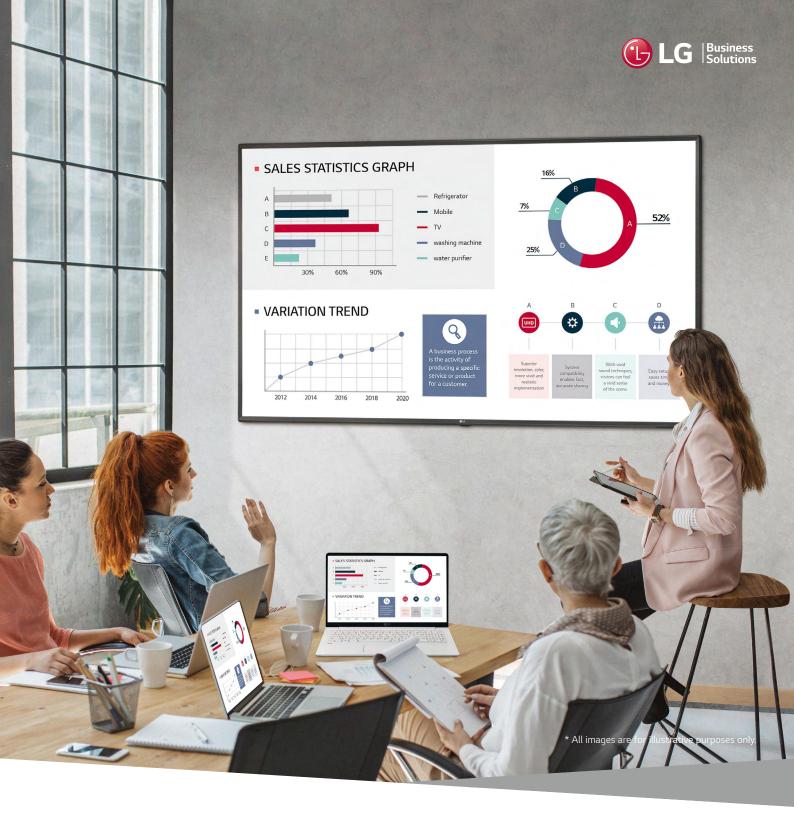

**UHD Signage** UL3G Series

## LG UHD Signage



Quality











#### **ULTRA HD Resolution**

With the resolution that is 4 times higher than FHD, it makes the color and details of the content more vivid and realistic. In addition, the wide viewing angle applied with the LG IPS Panel, provides clear content with no distortion.



#### High Efficiency Video Coding

The UL3G series supports HEVC which efficiently compresses/decompresses high-capacity UHD content, playing ultra-high quality videos with half the network traffic than the existing H.264 codec.



## High Performance SoC with webOS

Built-in SoC can execute several tasks at once while providing smooth content playback without the need for a media player. Also, the LG webOS smart signage platform enhances user convenience w