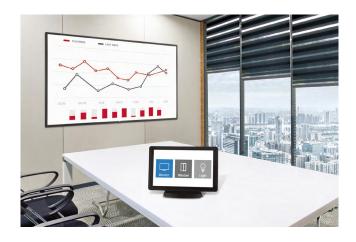

## Compatibility with AV Control System

The UL3G series has been certified Crestron Connected® for high compatibility with professional AV controls to achieve seamless integration and automated control\*, boosting business management efficiency.

\* Network based control