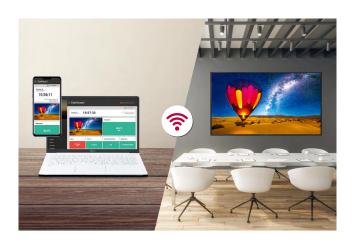

### **Content Sharing**

Content Mirroring among devices is more convenient on a Wi-Fi network.

#### Wireless Solution

The UL3G series operates as a virtual router which can be a wireless access point for mobile devices.