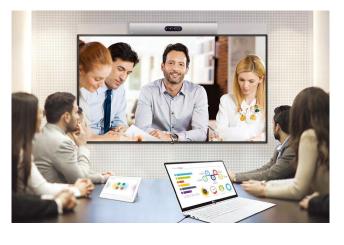

## Compatibility with Conferencing System

For the optimum visual meeting, the UL3G series has certified its compatibility with Cisco System that offers powerful and integrated control\* for a smarter video conference, eliminating a waste of time for setting up the picture quality or changing input on incoming calls.

\* Using an HDMI cable connection