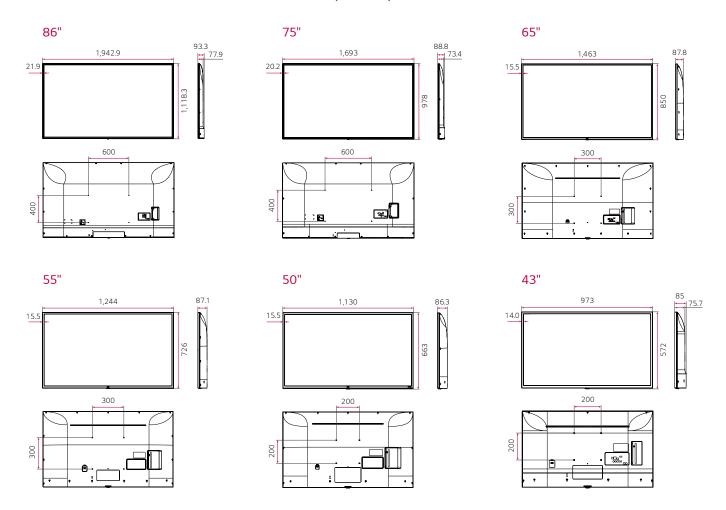

and monitor the status of multiple UL3G series displays in different locations in real-time. It is available on internet connected devices, allowing you to flexibly and rapidly respond to emergency situations anywhere.



Status, Usage Data

Monitoring / Fault Detection

# Real-time Care Service with LG Signage365Care

The maintenance gets easier and faster with an optional service Signage365Care\*, a cloud service solution provided by LG service. It remotely manages status of displays in client workplaces for fault diagnosis and remote-control services, ensuring the stable operation of a client's business.

\* The availability of "Signage365Care" service can differ by region, so please contact the LG sales representative in your region for further details.

## **DIMENSION**

(unit: mm)



## **CONNECTIVITY**



<sup>\*</sup> Dimensions & Jack Panels may differ from the above image, so please contact LG sales team to verify before ordering.



HDMI'