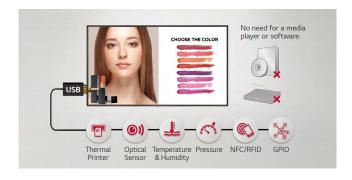

## Various Sensor Applications

The LG webOS smart signage platform easily supports connections with external sensors via USB plug-in. The overall cost for maintenance is reduced as there's no need to purchase additional software or media players for creating value-added solutions.