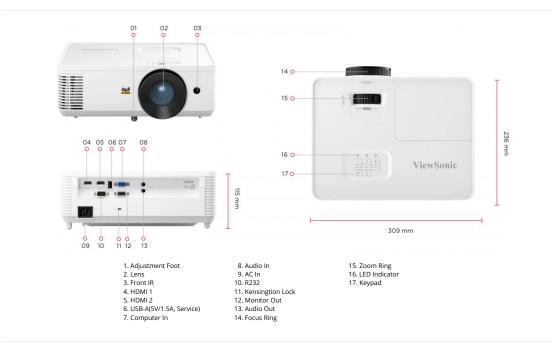

| SPECIFICATION                                    |                                       | OTHERS                                            |                                                                                                                                                                                                     |                                                              |  |
|--------------------------------------------------|---------------------------------------|---------------------------------------------------|-----------------------------------------------------------------------------------------------------------------------------------------------------------------------------------------------------|--------------------------------------------------------------|--|
| Native Resolution:                               | 1024x768                              | Power Supply 100-240V+/- 10%                      |                                                                                                                                                                                                     | , 50/60Hz                                                    |  |
| Brightness:                                      | 4500 (ANSI Lumens)                    | Voltage: (AC in)                                  |                                                                                                                                                                                                     |                                                              |  |
| Contrast Ratio with SuperEco<br>Mode:            | 12500:1                               | Power Normal: 295W<br>Consumption: Standby: <0.5W |                                                                                                                                                                                                     |                                                              |  |
| Display Color:                                   | 1.07 Billion Colors                   | Operating<br>Temperature:                         | 9<br>ure: 0~40°C                                                                                                                                                                                    |                                                              |  |
| Light Source Type:                               | 240W UHP Lamp                         | Carton:                                           | Brown                                                                                                                                                                                               |                                                              |  |
| Light Source Life (hours) with<br>Normal Mode:   | 4000                                  | Net Weight:                                       | 2.70kg                                                                                                                                                                                              |                                                              |  |
| Light Source Life (hours) with<br>SuperEco Mode: | 12000                                 | Gross<br>Weight:                                  | 3.80Kg                                                                                                                                                                                              |                                                              |  |
| Lens:                                            | F=2.42-2.53, f=21.85-24.01mm          | Dimensions<br>(WxDxH) with                        | 309x234x115mm                                                                                                                                                                                       | 34x115mm                                                     |  |
| Projection Offset:                               | 115%+/-5%                             | Adjustment Foot:                                  |                                                                                                                                                                                                     |                                                              |  |
| Throw Ratio:                                     | 1.94-2.16                             | Packing                                           | 400x337x168mm                                                                                                                                                                                       |                                                              |  |
| Optical Zoom:                                    | 1.1x                                  | Dimensions:                                       |                                                                                                                                                                                                     |                                                              |  |
| Digital Zoom:                                    | 0.8x-2.0x                             | OSD                                               | English, German, French, Swedish, Spanish, Portuguese, Polish, Dutch, T. Chine:<br>Finnish, Korean, Russian, Hungarian, Czech, Arabic, Thai, Turkish, Vietnamese, Ii<br>Italian, Total 22 languages |                                                              |  |
| Image Size:                                      | 30"-300"                              | Language:                                         |                                                                                                                                                                                                     |                                                              |  |
| Throw Distance:                                  | 1.18m-13.17m<br>(100"@3.94m)          | User Guide<br>Language:                           | English, S-Chines<br>Finnish,French,G<br>Total 15 language                                                                                                                                          | erman,Italian,Japanese,Korean,Polish,Portuguese,Russian,Span |  |
| Keystone:                                        | +/- 40° (V)                           | STANDARD A                                        | ANDARD ACCESSORY                                                                                                                                                                                    |                                                              |  |
| Audible Noise (Normal):                          | 34dB                                  | Power Cord:                                       |                                                                                                                                                                                                     | 1                                                            |  |
| Audible Noise (Eco):                             | 25dB                                  | VGA Cable:                                        |                                                                                                                                                                                                     | 1                                                            |  |
| Input Lag:                                       | 33.2ms                                | Remote Control:                                   |                                                                                                                                                                                                     | 1                                                            |  |
| Resolution Support:                              | VGA(640 x 480) to FullHD(1920 x 1080) | QSG:                                              |                                                                                                                                                                                                     | Yes                                                          |  |
|                                                  | Air Filter:                           |                                                   |                                                                                                                                                                                                     | Yes (CN Only)                                                |  |
| HDTV Compatibility:                              | 1080p                                 | Warranty Card:                                    |                                                                                                                                                                                                     | Yes (CN Only)                                                |  |
| Video Compatibility:                             | NTSC, PAL, SECAM                      | OPTIONAL ACCESSORY                                |                                                                                                                                                                                                     |                                                              |  |
| Horizontal Frequency:                            | 15K-102KHz                            | Lamp/Light Source:                                |                                                                                                                                                                                                     | RLC-128                                                      |  |
| Vertical Scan Rate:                              | 23-120Hz                              | Air Filter:                                       |                                                                                                                                                                                                     | RSPL                                                         |  |
| INPUT                                            |                                       | Wall/Ceiling Mount:                               |                                                                                                                                                                                                     | PJ-WMK-007                                                   |  |
| Computer in (share with component):              | 1                                     | Carry Bag:                                        |                                                                                                                                                                                                     | PJ-CASE-008                                                  |  |
| HDMI:                                            | 2<br>(HDMI 1.4/ HDCP 1.4)             |                                                   |                                                                                                                                                                                                     |                                                              |  |
| Audio-in (3.5mm):                                | 1                                     |                                                   |                                                                                                                                                                                                     |                                                              |  |
| OUTPUT                                           |                                       |                                                   |                                                                                                                                                                                                     |                                                              |  |
| Monitor out:                                     | 1                                     |                                                   |                                                                                                                                                                                                     |                                                              |  |
| Audio-out (3.5mm):                               | 1                                     |                                                   |                                                                                                                                                                                                     |                                                              |  |
| Speaker:                                         | 3W                                    |                                                   |                                                                                                                                                                                                     |                                                              |  |
| USB Type A (Power):                              | 1 (5V/1.5A)                           |                                                   |                                                                                                                                                                                                     |                                                              |  |
| CONTROL                                          |                                       |                                                   |                                                                                                                                                                                                     |                                                              |  |
| RS232 (DB 9-pin male):                           | 1                                     |                                                   |                                                                                                                                                                                                     |                                                              |  |
| USB Type A (Services):                           | 1<br>(share with USB A Output)        |                                                   |                                                                                                                                                                                                     |                                                              |  |